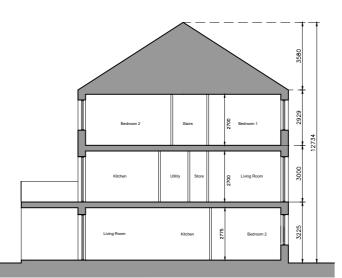

## DUPLEX BLOCK B SIDE ELEVATION (EAST)

DUPLEX BLOCK B SIDE ELEVATION (WEST)

DUPLEX BLOCK B SECTION AA

C This drawing is copyright.

- 1 Do not scale this drawing.
- 2 Errors and omissions to be immediately notified to Architect.

3 All dimensions to be checked on site.

4 To be read with relevant Engineers drawings.

Note on Internal Floor Plans

All noted room areas are gross. The proposed areas and aggregate areas comply with Sustainable Urban Housing: Design Standards for New Apartments Guidelines for Planning Authorities. (December 2020)

Where bedroom areas are noted they are exclusive of any built-in storage space.

Storage is generally provided off the hallway or kitchen, and is not provided within a bedroom. Furniture, fittings and fixtures shown on the plans are indicative.