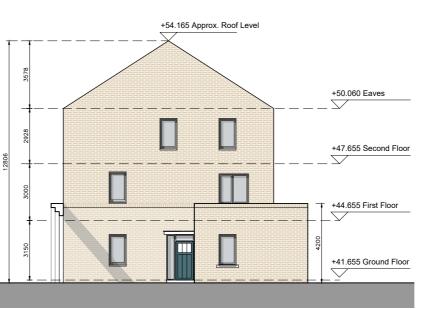

FRONT ELEVATION

DUPLEX BLOCK B REAR ELEVATION

External Finishes:

Roof Slate or clay/concrete tiles with solar thermal or photovoltaic panels subject to orientation and detailed design

Walls: Selected facing brick with render where indicated on drawings with precast / stone capping or pressed metal capping to parapets

Cladding to Upper Level: Dark metal / Dark fibre cement boarding where indicated on drawings.

Louvres:

Proprietary metal louvred doors with colour to match windows/doors where indicated on drawings.

Windows: Aluminium framed window system

Gutters/downpipes: uPVC or aluminium

## Balconies:

Projecting: Toughened glazing & stainless steel handrails on precast concrete or metal frame galvanized steel base and guarding/ railing.

Entrance Canopy: Pressed or standing seam metal on Timber framing