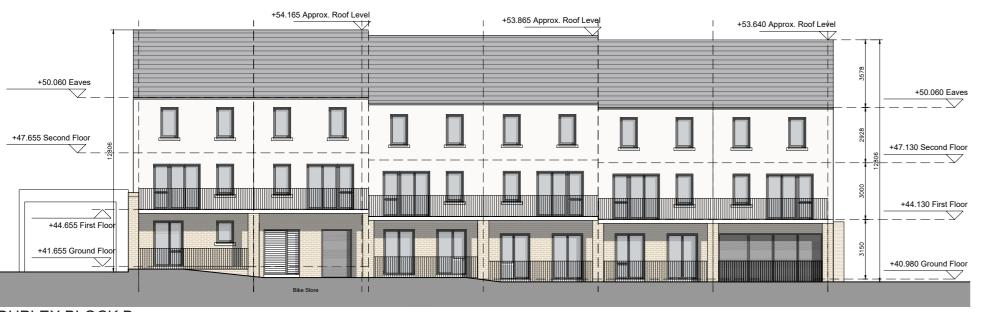

FRONT ELEVATION



DUPLEX BLOCK B REAR ELEVATION





## DUPLEX BLOCK B SIDE ELEVATION (EAST)



DUPLEX BLOCK B SIDE ELEVATION (WEST)



DUPLEX BLOCK B SECTION AA

C This drawing is copyright.

- 1 Do not scale this drawing.
- 2 Errors and omissions to be immediately notified to Architect.

3 All dimensions to be checked on site.

4 To be read with relevant Engineers drawings.

Note on Internal Floor Plans

All noted room areas are gross. The proposed areas and aggregate areas comply with Sustainable Urban Housing: Design Standards for New Apartments Guidelines for Planning Authorities. (December 2020)

Where bedroom areas are noted they are exclusive of any built-in storage space.

Storage is generally provided off the hallway or kitchen, and is not provided within a bedroom. Furniture, fittings and fixtu