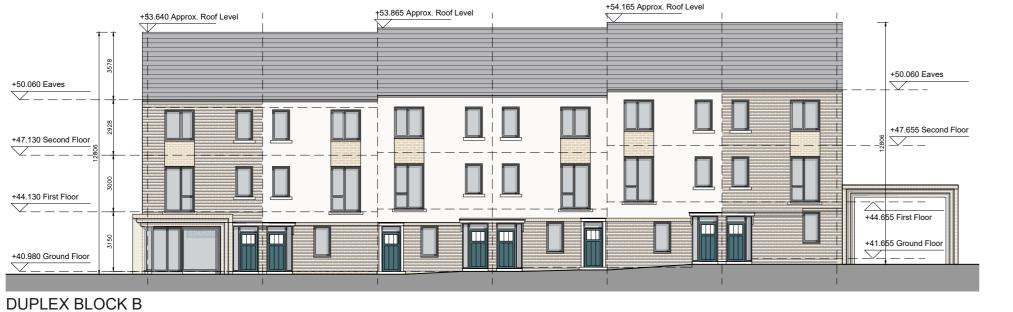

FRONT ELEVATION



DUPLEX BLOCK B REAR ELEVATION





## DUPLEX BLOCK B SIDE ELEVATION (EAST)



DUPLEX BLOCK B SIDE ELEVATION (WEST)



DUPLEX BLOCK B SECTION AA

C This drawing is copyright.

- 1 Do not scale this drawing.
- 2 Errors and omissions to be immediately notified to Architect.

3 All dimensions to be checked on site.

4 To be read with relevant Engineers drawings.

Note on Internal Floor Plans

All noted room areas are gross. The proposed areas and aggregate areas comply with Sustainable Urban Housing: Design Standards for New Apartments Guidelines for Planning Authorities. (December 2020)

Where bedroom areas are noted they are exclusive of any built-in storage space.

Storage is generally provided off the hallway or kitchen, and is not provided within a bedroom. Furniture,